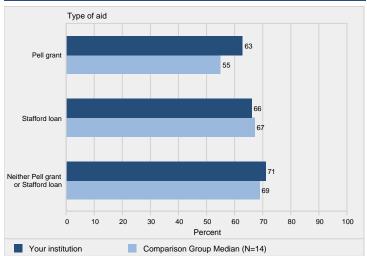

# :][ifY`%&"; fUX i Uh]cb`UbX`hfUbgZYf!cih`fUhYg`cZ`Zi``!h]aYž`Z]fgh!h]aY XY[fYY#WYfh]Z]WUhY!gYY\_]b[`ibXYf[fUX i UhYg`k]h\]b`%)\$ ı cZ`bcf aU``h]aY`hc`dfc[fU a`Wc a d`Yh]cb.`&\$%'`Wc\cfh

67

63

:][ifY`%("; fUX i Uh]cb`fUhYg`cZ`Z i``!h] a Yž`Z]fgh!h] a Y`XY [fYY#WYfh]Z]WUhY! gYY\_]b[`ibXYf [fUX i UhYg`k]h\]b`%)\$ i `cZ`bcf a U``h] a Y`hc dfc [fU a `Wc a d`Yh]cbž`Vm`hmdY`cZ`U]X.`&\$%'`Wc \cfh