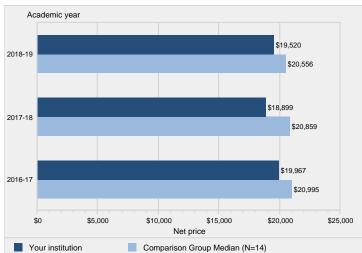

DUVÔKŐ (æð \*æci ] Å (æc^Å& [0 [ ] di } &] \* á \* kæ||k \* ||É: [ { cÉ: { ^k+i} • cE: {

| &[@[¦cÊÁ , ^¦^Áæ A | ! | ÞU | â | lá T |
|--------------------|---|----|---|------|
|                    |   |    |   |      |

| Á       | Á Á Á   ^&c           | т | Ā     | `}å^¦* | å æ | ∧Á• |
|---------|-----------------------|---|-------|--------|-----|-----|
| â { ^Áå | <b>^∂&amp;^¦c</b> ā~ā | Ă | `}å^¦ |        | v   | }åÄ |