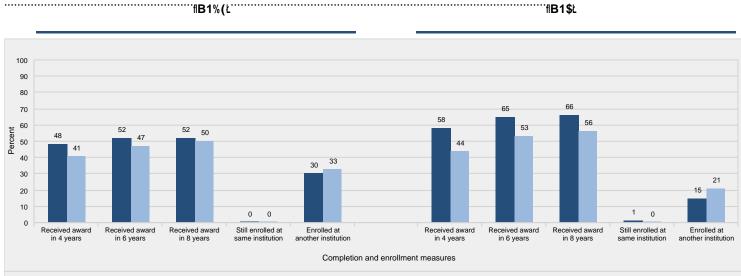

:][ifY'-" DYfWYbh'cZ'Z i``!h] a Yž'Z]fgh!h] a Y'XY [fYY#WYfh]Z]WUhY!gYY\_]b[ ibXYf[fUXiUhY'ghiXYbhg'k\c'kYfY'UkUfXYX'[fUbh'cf gW\c`Ufg\]d'U]Xž'cf``cUbgž'Vm`hmdY'cZ'U]X.`&\$%,!%-

ÞUVÓKAŒ}^A\*\æ}chæiåhæà[ç^hi}&|`å^•h\*\æ}ch[\h•&@[|æ\•@i]hæiåhæ,æ\å^åh~\[{hc@^h-^å^\æ|