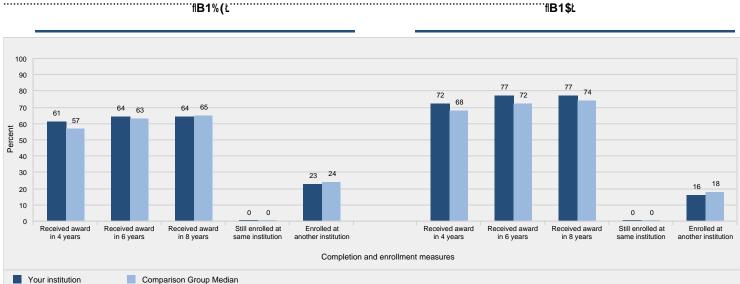

# :][ifY`%&"; fUX i Uh]cb`UbX`hfUbgZYf!cih`fUhYg`cZ`Zi``!h]aYž`Z]fgh!h]aY XY[fYY#WYfh]Z]WUhY!gYY\_]b[`ibXYf[fUX i UhYg`k]h\]b`%)\$ ı cZ`bcf aU``h]aY`hc`dfc[fU a`Wc a d`Yh]cb.`&\$%'`Wc\cfh

67

63

:][ifY`%("; fUX i Uh]cb`fUhYg`cZ`Z i``!h] a Yž`Z]fgh!h] a Y`XY [fYY#WYfh]Z]WUhY! gYY\_]b[`ibXYf [fUX i UhYg`k]h\]b`%)\$ i `cZ`bcf a U``h] a Y`hc dfc [fU a `Wc a d`Yh]cbž`Vm`hmdY`cZ`U]X.`&\$%'`Wc \cfh